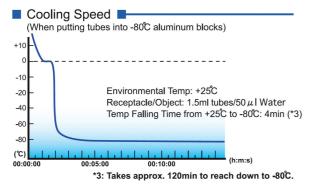

#### **Simple & Easy Operation**

Just press "ON" and the Portable Deepfreeze Precision will reach the set temperature within short time (will reach -80°C in approx. 1.5 hour). Then place the samples/objects in the freezer and it will keep them at the set temperature. It is portable between your desk and distant freezer and is convenient for preparatory/temporary freezing. (\*2) Can be operated by DC-power (12V) on vehicles and by batteries (sold separately).