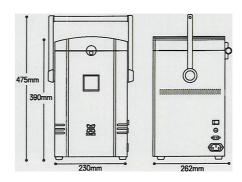

Please note! For operation a cryo rack is required. (See accessories.)

| Model                   |        | PDP0180WN              |
|-------------------------|--------|------------------------|
| Temperature range       | ℃:     | ±0/-80 (at R +25°C)    |
| Temperature constancy   | K:     | ±0.2                   |
| Ext. dimensions (WxDxH) | mm:    | 230x262x390            |
| Int. dimensions (WxDxH) | mm:    | 136x136x80 (54)*       |
| Weight                  | kgs:   | 10                     |
| Mains connection volts/ | Hz/ph: | 230/50-60/1 and 12V DC |
| Shipping dimensions     | mm:    | 370x480x520            |
| Shipping weight         | kgs:   | 11                     |