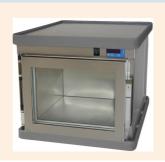

### Portable Deepfreeze Precision PDP0180WN 0°C to -80°C

### Portable Deepfreeze Precision PDP0180WN

- Static cooling and manual defrost
- Sterling Technology which means no compressor nor refrigerant
- Electronic control with digital display
  - Visual/audible alarm device
  - Alarm warning for excess and insufficient temperature
- Additional 12V DC-connection with connection cable
- External housing made of grey, galvanized steel plate
- 1 internal cover
- Simple operation
- Cryo racks exchangeable (see accessories)

\* The height in brackets apply when the supplied internal cover is used.

Portable Deepfreeze Precision PDP0180WN with cryo rack (See accessories.)