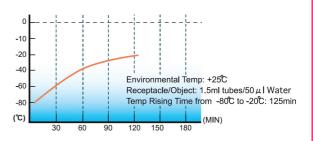

t                  | kgs:   | 10                     |
| Mains connection volts/ | Hz/ph: | 230/50-60/1 and 12V DC |
| Shipping dimensions     | mm:    | 370x480x520            |
| Shipping weight         | kgs:   | 11                     |

\* The height in brackets apply when the supplied internal cover is used.



Portable Deepfreeze Precision PDP0180WN with cryo rack (See accessories.)



## AccessoriesCat. No.PDP0180WNGTPDP0180WNCryo rack, 96 conical holes for 0.2 ml PCR-tubes.ZPDP3-001Cryo rack, 48 conical holes for 0.5 ml PCR-tubes.ZPDP3-002Cryo rack, 48 conical holes for 1.5 ml sample-tubes.ZPDP3-003Cryo rack, 40 flat holes for 1.8 ml/2.0 cryo tubes.ZPDP3-004Cryo rack, 40 conical holes for 2.0 ml cryo tubes.ZPDP3-005



■ Temperature Keeping Ability ■ (After turning OFF at -80°C)



#### **Simple & Easy Operation**

Just press "ON" and the Portable Deepfreeze Precision will reach the set temperature within short time (will reach -80°C in approx. 1.5 hour). Then place the samples/objects in the freezer and it will keep them at the set temperature. It is portable between your desk and distant freezer and is convenient for preparatory/temporary freezing. (\*2) Can be operated by DC-power (12V) on vehicles and by batteries (sold separately).

\*2: Not recommended for long-term preservation of those irreplaceable samples/objects.



Http://www.catalopedia.de

National Lab GmbH Te Grambeker Weg 157 Fa D-23879 Mölln e-l

# ProfiLine Pegasus PLPE 0486



FrostBox FB20