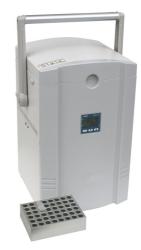

\* The height in brackets apply when the supplied internal cover is used.

Portable Deepfreeze Precision PDP0180WN with cryo rack (See accessories.)

## AccessoriesCat. No.PDP0180WNGTPDP0180WNCryo rack, 96 conical holes for 0.2 ml PCR-tubes.ZPDP3-001Cryo rack, 48 conical holes for 0.5 ml PCR-tubes.ZPDP3-002Cryo rack, 48 conical holes for 1.5 ml sample-tubes.ZPDP3-003Cryo rack, 40 flat holes for 1.8 ml/2.0 cryo tubes.ZPDP3-004Cryo rack, 40 conical holes for 2.0 ml cryo tubes.ZPDP3-005